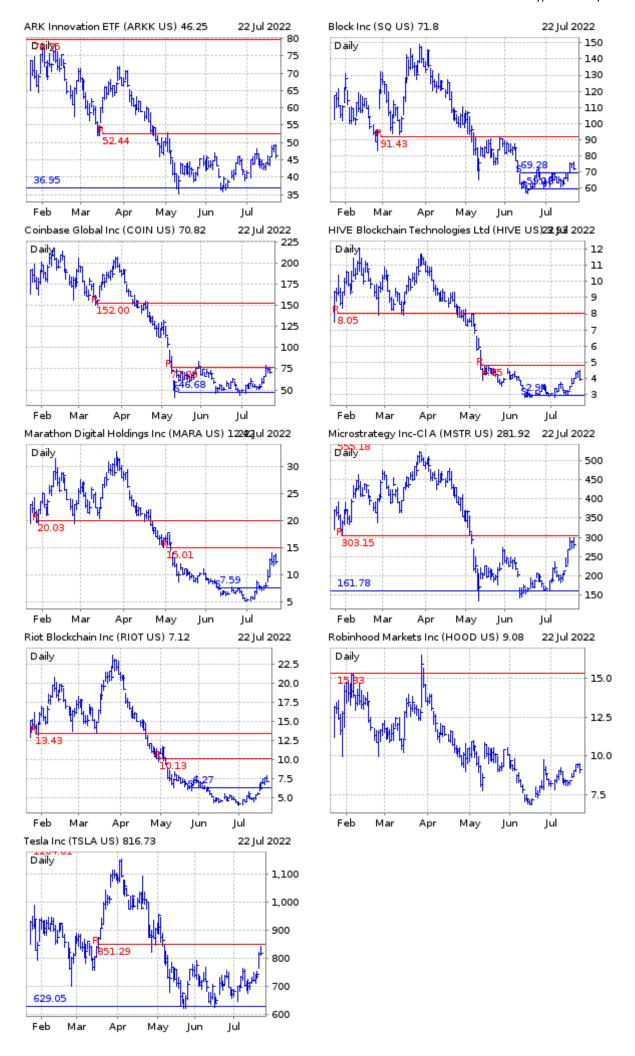

# **Crypto Related Assets**

| Name                             | Close  | Daily Ch % | Wk Ch % | Trend Score | RSI |
|----------------------------------|--------|------------|---------|-------------|-----|
| ARK Innovation ETF               | 46.25  | -5.5%      | +4.9%   | -1          | 61  |
| Block Inc                        | 71.80  | -4.0%      | +8.8%   | -1          | 59  |
| Coinbase Global Inc              | 70.82  | -4.3%      | +31.7%  | -10         | 60  |
| HIVE Blockchain Technologies Ltd | 3.93   | -11.7%     | +11.3%  | -10         | 59  |
| Marathon Digital Holdings Inc    | 12.42  | -7.9%      | +54.5%  | -10         | 66  |
| Microstrategy Inc-Cl A           | 281.92 | -2.7%      | +31.8%  | +1          | 70  |
| Riot Blockchain Inc              | 7.12   | -6.6%      | +27.8%  | -10         | 63  |
| Robinhood Markets Inc            | 9.08   | -3.5%      | +8.0%   | -1          | 63  |
| Tesla Inc                        | 816.73 | +0.2%      | +13.4%  | -1          | 65  |

Crypto related assets also gave back gains on Friday but remain substantially positive on the week. Marathon Digital is up 54% followed by Microstrategy and Coinbase at 32% each.

© 2022 Stockcube Research Ltd Page 6 of 8