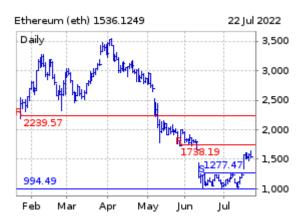

#### **Headlines**

Crypto assets gave back some gains at the end of the week. Bitcoin is up 9% in last week and Ethereum a tasty 24%.

Shitcoins generally advanced during the week with gains of 7% to 24%.

### **Major Coin Summary**

| Name                | Close     | Daily Ch % | Wk Ch    | Wk Ch % | RSI |
|---------------------|-----------|------------|----------|---------|-----|
| Bitcoin             | 22,706.28 | -2.1%      | +1877.61 | +9.0%   | 52  |
| Ethereum            | 1,536.12  | -2.6%      | +302.03  | +24.5%  | 59  |
| Nasdaq Crypto Index | 1,354.94  | -2.3%      | +134.41  | +11.0%  | 55  |