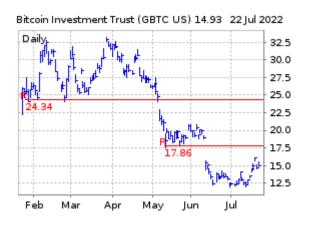

# **Crypto Funds**

| Name                            | Close | Daily Ch % | Wk Ch % | Trend Score | RSI |
|---------------------------------|-------|------------|---------|-------------|-----|
| <b>Bitcoin Investment Trust</b> | 14.93 | +1.5%      | +10.8%  | n/a         | 49  |
| <b>Grayscale Ethereum Trust</b> | 9.35  | +6.9%      | +7.0%   | n/a         | 40  |