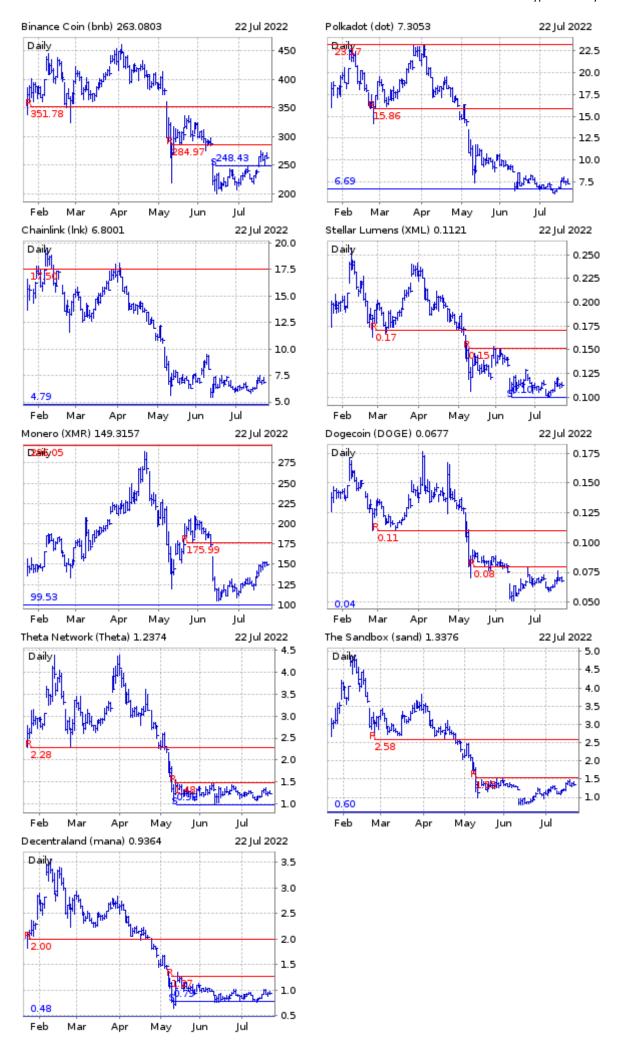

# **Shitcoin Summary Table**

| Name                 | Close  | Daily Δ% | Wk∆%   | RSI | Trend |  |  |
|----------------------|--------|----------|--------|-----|-------|--|--|
| Smart Contract Coins |        |          |        |     |       |  |  |
| Binance Coin         | 263.08 | -1.1%    | +10.3% | 59  | -1    |  |  |
| Near Protocol        | 4.33   | -1.2%    | +23.8% | 58  | -19   |  |  |
| Stellar Lumens       | .11    | -1.4%    | +4.4%  | 50  | -1    |  |  |
| Ripple               | .36    | -2.2%    | +7.2%  | 55  | -10   |  |  |
| Cardano              | .48    | -3.2%    | +9.4%  | 50  | -10   |  |  |
| Cosmos               | 10.68  | -3.6%    | +17.9% | 65  | -10   |  |  |
| Fantom               | .32    | -3.9%    | +24.4% | 59  | -19   |  |  |
| Avalance             | 23.71  | -5.4%    | +22.4% | 60  | -19   |  |  |
| Polygon              | .85    | -5.9%    | +21.2% | 66  | -10   |  |  |
| Solana               | 40.62  | -6.0%    | +8.6%  | 58  | -19   |  |  |
| Thorchain            | 2.66   | -10.8%   | +22.2% | 58  | -19   |  |  |
| Cross Chain Coins    |        |          |        |     |       |  |  |
| Chainlink            | 6.80   | -2.7%    | +7.7%  | 51  | -10   |  |  |
| Polkadot             | 7.31   | -2.9%    | +7.4%  | 50  | -19   |  |  |
| Privacy Coins        |        |          |        |     |       |  |  |
| Monero               | 149.32 | -1.3%    | +7.5%  | 61  | -1    |  |  |
| Stellar Lumens       | .11    | -1.4%    | +4.4%  | 50  | -1    |  |  |
| Memecoins            |        |          |        |     |       |  |  |
| Dogecoin             | .07    | -3.3%    | +7.5%  | 57  | -10   |  |  |
| Gaming Coins         |        |          |        |     |       |  |  |
| Decentraland         | .94    | -0.5%    | +10.6% | 55  | -19   |  |  |
| Theta Network        | 1.24   | -1.4%    | +6.1%  | 53  | -19   |  |  |
| The Sandbox          | 1.34   | -3.4%    | +10.8% | 63  | -10   |  |  |