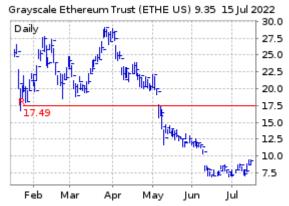

# **Crypto Funds**

| Name                            | Close | Daily Ch % | Wk Ch % | Trend Score | RSI |
|---------------------------------|-------|------------|---------|-------------|-----|
| <b>Bitcoin Investment Trust</b> | 14.93 | +1.5%      | +10.8%  | n/a         | 49  |
| <b>Grayscale Ethereum Trust</b> | 9.35  | +6.9%      | +7.0%   | n/a         | 40  |