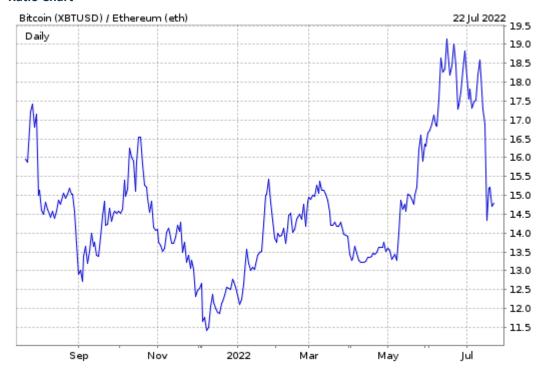

# **Headlines**

Crypto assets gave back some gains at the end of the week. Bitcoin is up 9% in last week and Ethereum a tasty 24%.

Shitcoins generally advanced during the week with gains of 7% to 24%.

The Crown Prince of Dubai set out a 5 year plan the "Dubai Metaverse Strategy" to attract 5000 Blockchain companies.

### **Major Coin Summary**

| Name                | Close     | Daily Ch % | Wk Ch    | Wk Ch % | RSI |
|---------------------|-----------|------------|----------|---------|-----|
| Bitcoin             | 22,706.28 | -2.1%      | +1877.61 | +9.0%   | 52  |
| Ethereum            | 1,536.12  | -2.6%      | +302.03  | +24.5%  | 59  |
| Nasdaq Crypto Index | 1,354.94  | -2.3%      | +134.41  | +11.0%  | 55  |

© 2022 Stockcube Research Ltd Page 1 of 8





#### **Ratio Chart**



© 2022 Stockcube Research Ltd Page 2 of 8



# **Shitcoin Summary Table**

| Name                 | Close  | Daily Δ% | Wk∆%   | RSI | Trend |  |  |
|----------------------|--------|----------|--------|-----|-------|--|--|
| Smart Contract Coins |        |          |        |     |       |  |  |
| Binance Coin         | 263.08 | -1.1%    | +10.3% | 59  | -1    |  |  |
| Near Protocol        | 4.33   | -1.2%    | +23.8% | 58  | -19   |  |  |
| Stellar Lumens       | .11    | -1.4%    | +4.4%  | 50  | -1    |  |  |
| Ripple               | .36    | -2.2%    | +7.2%  | 55  | -10   |  |  |
| Cardano              | .48    | -3.2%    | +9.4%  | 50  | -10   |  |  |
| Cosmos               | 10.68  | -3.6%    | +17.9% | 65  | -10   |  |  |
| Fantom               | .32    | -3.9%    | +24.4% | 59