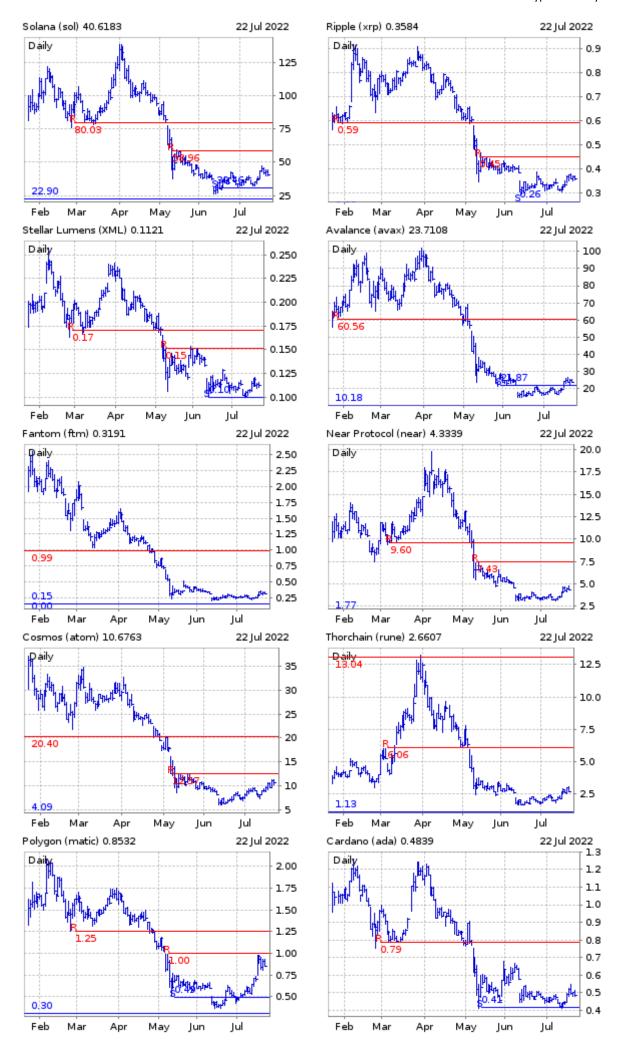

# **Shitcoin Summary Table**

| Name                 | Close  | Daily Δ% | Wk∆%   | RSI | Trend |  |  |
|----------------------|--------|----------|--------|-----|-------|--|--|
| Smart Contract Coins |        |          |        |     |       |  |  |
| Binance Coin         | 263.08 | -1.1%    | +10.3% | 59  | -1    |  |  |
| Near Protocol        | 4.33   | -1.2%    | +23.8% | 58  | -19   |  |  |
| Stellar Lumens       | .11    | -1.4%    | +4.4%  | 50  | -1    |  |  |
| Ripple               | .36    | -2.2%    | +7.2%  | 55  | -10   |  |  |
| Cardano              | .48    | -3.2%    | +9.4%  | 50  | -10   |  |  |
| Cosmos               | 10.68  | -3.6%    | +17.9% | 65  | -10   |  |  |
| Fantom               | .32    | -3.9%    | +24.4% | 59  | -19   |  |  |
| Avalance             | 23.71  | -5.4%    | +22.4% | 60  | -19   |  |  |
| Polygon              | .85    | -5.9%    | +21.2% | 66  | -10   |  |  |
| Solana               | 40.62  | -6.0%    | +8.6%  | 58  | -19   |  |  |
| Thorchain            | 2.66   | -10.8%   | +22.2% | 58  | -19   |  |  |
| Cross Chain Coins    |        |          |        |     |       |  |  |
| Chainlink            | 6.80   | -2.7%    | +7.7%  | 51  | -10   |  |  |
| Polkadot             | 7.31   | -2.9%    | +7.4%  | 50  | -19   |  |  |
| Privacy Coins        |        |          |        |     |       |  |  |
| Monero               | 149.32 | -1.3%    | +7.5%  | 61  | -1    |  |  |
| Stellar Lumens       | .11    | -1.4%    | +4.4%  | 50  | -1    |  |  |
| Memecoins            |        |          |        |     |       |  |  |
| Dogecoin             | .07    | -3.3%    | +7.5%  | 57  | -10   |  |  |
| Gaming Coins         |        |          |        |     |       |  |  |
| Decentraland         | .94    | -0.5%    | +10.6% | 55  | -19   |  |  |
| Theta Network        | 1.24   | -1.4%    | +6.1%  | 53  | -19   |  |  |
| The Sandbox          | 1.34   | -3.4%    | +10.8% | 63  | -10   |  |  |