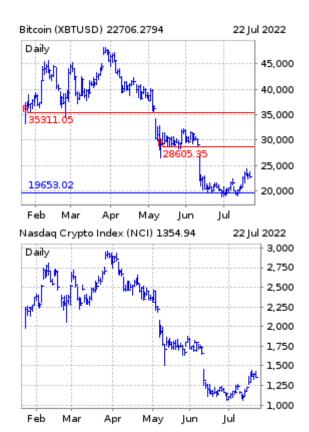

#### **Headlines**

Crypto assets gave back some gains at the end of the week. Bitcoin is up 9% in last week and Ethereum a tasty 24%.

Shitcoins generally advanced during the week with gains of 7% to 24%.

### **Major Coin Summary**

| Name                | Close     | Daily Ch % | Wk Ch    | Wk Ch % | RSI |
|---------------------|-----------|------------|----------|---------|-----|
| Bitcoin             | 22,706.28 | -2.1%      | +1877.61 | +9.0%   | 52  |
| Ethereum            | 1,536.12  | -2.6%      | +302.03  | +24.5%  | 59  |
| Nasdaq Crypto Index | 1,354.94  | -2.3%      | +134.41  | +11.0%  | 55  |