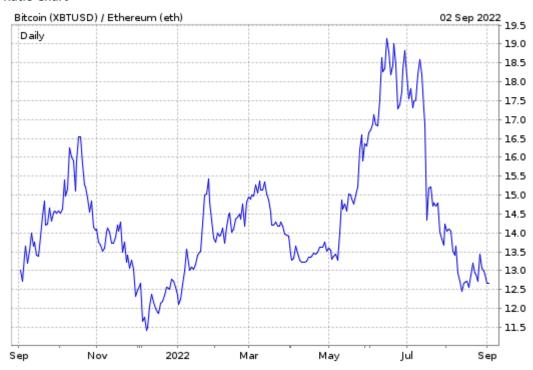

## **Crypto Daily Summary**

3 September 2022



## Headlines

Crypto assets have generally been mixed on the week.

El Salvador's \$1 Billion Volcano Bond offering maybe facing extinction on account of lack of investor interest.

## **Major Coin Summary**

| Name                | Close     | Daily Ch % | Wk Ch   | Wk Ch % | RSI |
|---------------------|-----------|------------|---------|---------|-----|
| Bitcoin             | 19,963.91 | -0.8%      | -322.72 | -1.6%   | 45  |
| Ethereum            | 1,575.18  | -0.9%      | +64.99  | +4.3%   | 54  |
| Nasdaq Crypto Index | 1,250.54  | -0.4%      | -30.74  | -2.4%   | 50  |

© 2022 Stockcube Research Ltd Page 1 of 8



Bitcoin still tests short term support around 20000, Ethereum remains above support at 1450.





Shitcoins are also mixed; better trending coins Cosmos and Polygon have gains of 9% and 13% on week.

© 2022 Stockcube Research Ltd Page 2 of 8



**Shitcoin Summary Table** 

| Close                | Daily ∆%                                                      | Wk∆%   | RSI                                                                                                                                                                                                                                                                                                                                                                                                                                                             | Trend