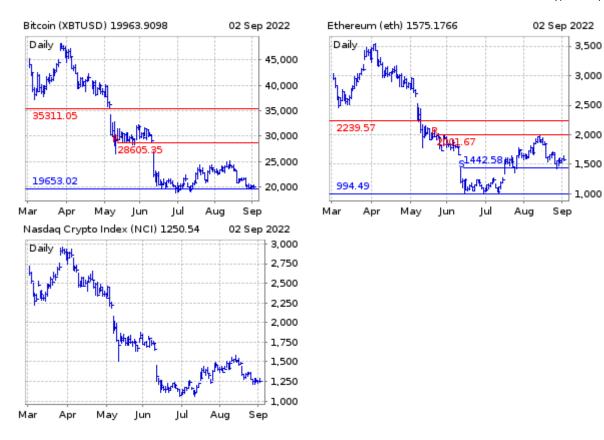

## **Major Coin Summary**

| Name                | Close     | Daily Ch % | Wk Ch   | Wk Ch % | RSI |
|---------------------|-----------|------------|---------|---------|-----|
| Bitcoin             | 19,963.91 | -0.8%      | -322.72 | -1.6%   | 45  |
| Ethereum            | 1,575.18  | -0.9%      | +64.99  | +4.3%   | 54  |
| Nasdaq Crypto Index | 1,250.54  | -0.4%      | -30.74  | -2.4%   | 50  |

© 2022 Stockcube Research Ltd Page 1 of 8

Bitcoin still tests short term support around 20000, Ethereum remains above support at 1450.

Shitcoins are also mixed; better trending coins Cosmos and Polygon have gains of 9% and 13% on week.