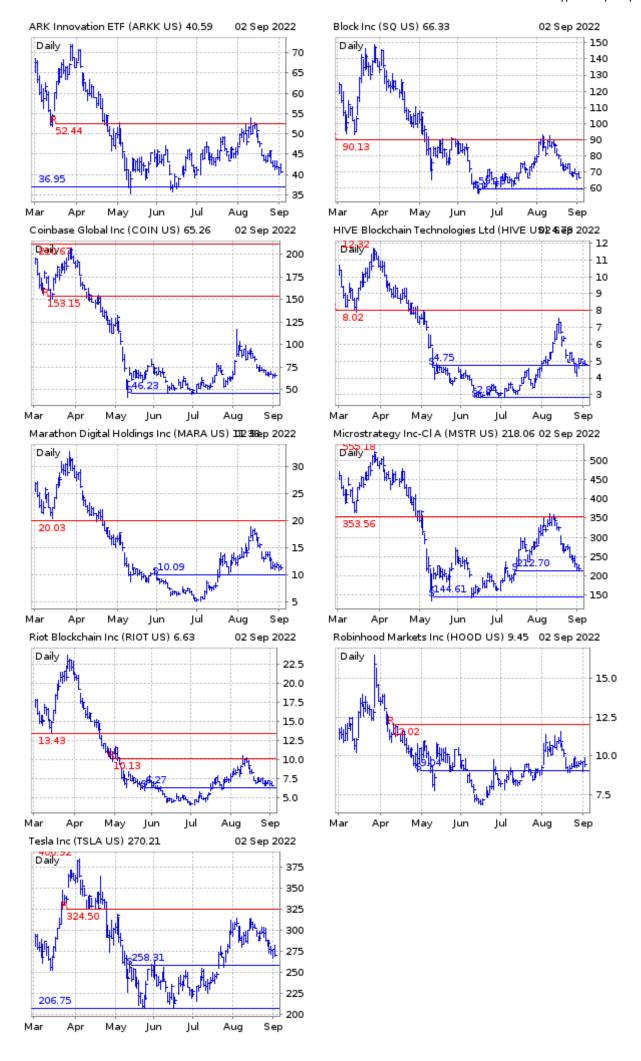

## **Crypto Related Assets**

| Name                             | Close  | Daily Ch % | Wk Ch % | Trend Score | RSI |
|----------------------------------|--------|------------|---------|-------------|-----|
| ARK Innovation ETF               | 40.59  | -2.7%      | -5.3%   | -1          | 46  |
| Block Inc                        | 66.33  | -3.5%      | -3.7%   | -1          | 50  |
| Coinbase Global Inc              | 65.26  | -0.4%      | -2.2%   | -10         | 56  |
| HIVE Blockchain Technologies Ltd | 4.79   | -1.2%      | +10.6%  | +9          | 57  |
| Marathon Digital Holdings Inc    | 11.38  | -1.1%      | +0.3%   | +9          | 53  |
| Microstrategy Inc-Cl A           | 218.06 | -1.3%      | -12.5%  | -1          | 47  |
| Riot Blockchain Inc              | 6.63   | -3.2%      | -2.4%   | -10         | 52  |
| Robinhood Markets Inc            | 9.45   | -1.9%      | +0.7%   | +9          | 56  |
| Tesla Inc                        | 270.21 | -2.5%      | -6.2%   | +21         | 53  |

Crypto equities were generally lower and have given up August gains.

© 2022 Stockcube Research Ltd Page 6 of 8

© 2022 Stockcube Research Ltd Page 7 of 8

The information is provided as general market commentary and should not be the basis for making investment d ecisions or be construed as investment advice with respect to any digital asset. Any person considering trading digital assets should seek independent advice on the suitability of any particular digital asset. Planet Crypto Web Publishing disclaims any liability arising from the use of the information provided.