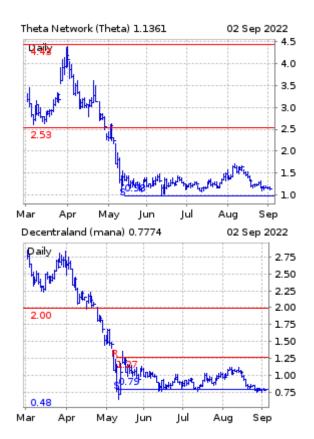

© 2022 Stockcube Research Ltd Page 3 of 8

| Privacy Coins  |        |       |       |    |     |
|----------------|--------|-------|-------|----|-----|
| Stellar Lumens | .10    | -0.5% | +0.6% | 49 | -19 |
| Monero         | 153.48 | -0.6% | +7.5% | 51 | +1  |
| Memecoins      |        |       |       |    |     |
| Dogecoin       | .06    | -1.4% | -3.3% | 49 | -19 |
| Gaming Coins   |        |       |       |    |     |
| Decentraland   | .78    | -0.5% | -0.3% | 44 | -19 |
| The Sandbox    | .93    | -1.1% | -3.3% | 37 | -19 |
| Theta Network  | 1.14   | -2.6% | -2.4% | 49 | -19 |