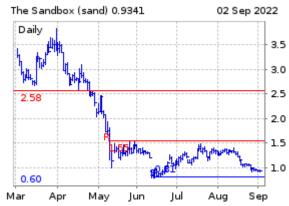

© 2022 Stockcube Research Ltd Page 3 of 8

| Privacy Coins  |        |       |       |    |     |
|----------------|--------|-------|-------|----|-----|
| Stellar Lumens | .10    | -0.5% | +0.6% | 49 | -19 |
| Monero         | 153.48 | -0.6% | +7.5% | 51 | +1  |
| Memecoins      |        |       |       |    |     |
| Dogecoin       | .06    | -1.4% | -3.3% | 49 | -19 |
| Gaming Coins   |        |       |       |    |     |
| Decentraland   | .78    | -0.5% | -0.3% | 44 | -19 |
| The Sandbox    | .93    | -1.1% | -3.3% | 37 | -19 |
| Theta Network  | 1.14   | -2.6% | -2.4% | 49 | -19 |