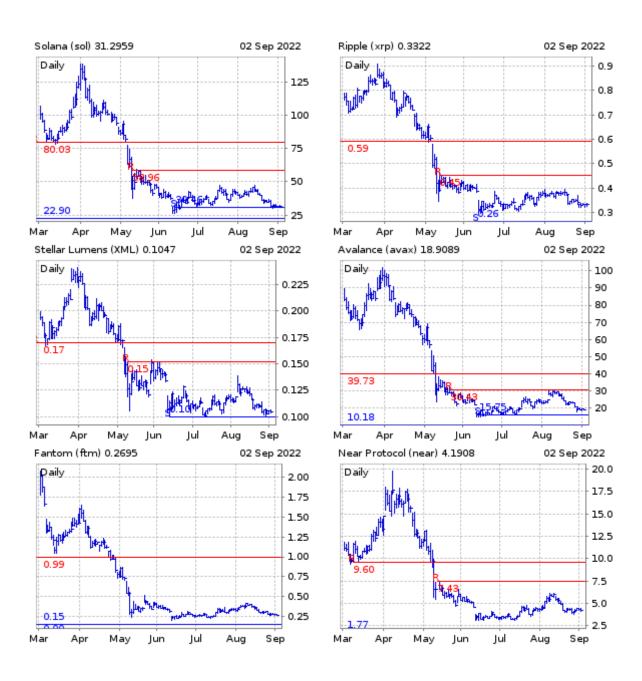

© 2022 Stockcube Research Ltd Page 1 of 8

Bitcoin still tests short term support around 20000, Ethereum remains above support at 1450.

Shitcoins are also mixed; better trending coins Cosmos and Polygon have gains of 9% and 13% on week.

© 2022 Stockcube Research Ltd Page 2 of 8

**Shitcoin Summary Table** 

| Close                | Daily ∆%                                                      | Wk∆%   | RSI                                                                                                                                                                                                                                                                                                                                                                                                                                                             | Trend                                                                                                                                                                                                                                                                                                                                                                                                                                                                                                                                                                      |  |  |
|----------------------|---------------------------------------------------------------|--------|-----------------------------------------------------------------------------------------------------------------------------------------------------------------------------------------------------------------------------------------------------------------------------------------------------------------------------------------------------------------------------------------------------------------------------------------------------------------|----------------------------------------------------------------------------------------------------------------------------------------------------------------------------------------------------------------------------------------------------------------------------------------------------------------------------------------------------------------------------------------------------------------------------------------------------------------------------------------------------------------------------------------------------------------------------|--|--|
| Smart Contract Coins |                                                               |        |                                                                                                                                                                                                                                                                                                                                                                                                                                                                 |                                                                                                                                                                                                                                                                                                                                                                                                                                                                                                                                                                            |  |  |
| 277.78               | -0.2%                                                         | -0.8%  | 56                                                                                                                                                                                                                                                                                                                                                                                                                                                              | +9                                                                                                                                                                                                                                                                                                                                                                                                                                                                                                                                                                         |  |  |
| .33                  | -0.4%                                                         | -2.5%  | 48                                                                                                                                                                                                                                                                                                                                                                                                                                                              | -19                                                                                                                                                                                                                                                                                                                                                                                                                                                                                                                                                                        |  |  |
| .10                  | -0.5%                                                         | +0.6%  | 49                                                                                                                                                                                                                                                                                                                                                                                                                                                              | -19                                                                                                                                                                                                                                                                                                                                                                                                                                                                                                                                                                        |  |  |
| 12.64                | -0.8%                                                         | +9.4%  | 62                                                                                                                                                                                                                                                                                                                                                                                                                                                              | +9                                                                                                                                                                                                                                                                                                                                                                                                                                                                                                                                                                         |  |  |
| .45                  | -0.8%                                                         | +5.2%  | 48                                                                                                                                                                                                                                                                                                                                                                                                                                                              | -19                                                                                                                                                                                                                                                                                                                                                                                                                                                                                                                                                                        |  |  |
| 31.30                | -1.0%                                                         | -1.7%  | 43                                                                                                                                                                                                                                                                                                                                                                                                                                                              | -19                                                                                                                                                                                                                                                                                                                                                                                                                                                                                                                                                                        |  |  |
| .27                  | -1.0%                                                         | -1.7%  | 45                                                                                                                                                                                                                                                                                                                                                                                                                                                              | -19                                                                                                                                                                                                                                                                                                                                                                                                                                                                                                                                                                        |  |  |
| .87                  | -1.3%                                                         | +13.7% | 55                                                                                                                                                                                                                                                                                                                                                                                                                                                              | +9                                                                                                                                                                                                                                                                                                                                                                                                                                                                                                                                                                         |  |  |
| 1.91                 | -1.6%                                                         | -2.4%  | 44                                                                                                                                                                                                                                                                                                                                                                                                                                                              | -19                                                                                                                                                                                                                                                                                                                                                                                                                                                                                                                                                                        |  |  |
| 18.91                | -2.2%                                                         | -8.7%  | 47                                                                                                                                                                                                                                                                                                                                                                                                                                                              | -19                                                                                                                                                                                                                                                                                                                                                                                                                                                                                                                                                                        |  |  |
| 4.19                 | -3.6%                                                         | +6.2%  | 53                                                                                                                                                                                                                                                                                                                                                                                                                                                              | -19                                                                                                                                                                                                                                                                                                                                                                                                                                                                                                                                                                        |  |  |
| Cross Chain Coins    |                                                               |        |                                                                                                                                                                                                                                                                                                                                                                                                                                                                 |                                                                                                                                                                                                                                                                                                                                                                                                                                                                                                                                                                            |  |  |
| 7.30                 | +1.5%                                                         | +5.3%  | 53                                                                                                                                                                                                                                                                                                                                                                                                                                                              | -19                                                                                                                                                                                                                                                                                                                                                                                                                                                                                                                                                                        |  |  |
| 6.91                 | +0.1%                                                         | +6.6%  | 53                                                                                                                                                                                                                                                                                                                                                                                                                                                              | -10                                                                                                                                                                                                                                                                                                                                                                                                                                                                                                                                                                        |  |  |
|                      | 277.78 .33 .10 12.64 .45 31.30 .27 .87 1.91 18.91 4.19 s 7.30 | 277.78 | 277.78       -0.2%       -0.8%         .33       -0.4%       -2.5%         .10       -0.5%       +0.6%         12.64       -0.8%       +9.4%         .45       -0.8%       +5.2%         31.30       -1.0%       -1.7%         .27       -1.0%       -1.7%         .87       -1.3%       +13.7%         1.91       -1.6%       -2.4%         18.91       -2.2%       -8.7%         4.19       -3.6%       +6.2%         is         7.30       +1.5%       +5.3% | 277.78       -0.2%       -0.8%       56         .33       -0.4%       -2.5%       48         .10       -0.5%       +0.6%       49         12.64       -0.8%       +9.4%       62         .45       -0.8%       +5.2%       48         31.30       -1.0%       -1.7%       43         .27       -1.0%       -1.7%       45         .87       -1.3%       +13.7%       55         1.91       -1.6%       -2.4%       44         18.91       -2.2%       -8.7%       47         4.19       -3.6%       +6.2%       53         18       -7.30       +1.5%       +5.3%       53 |  |  |