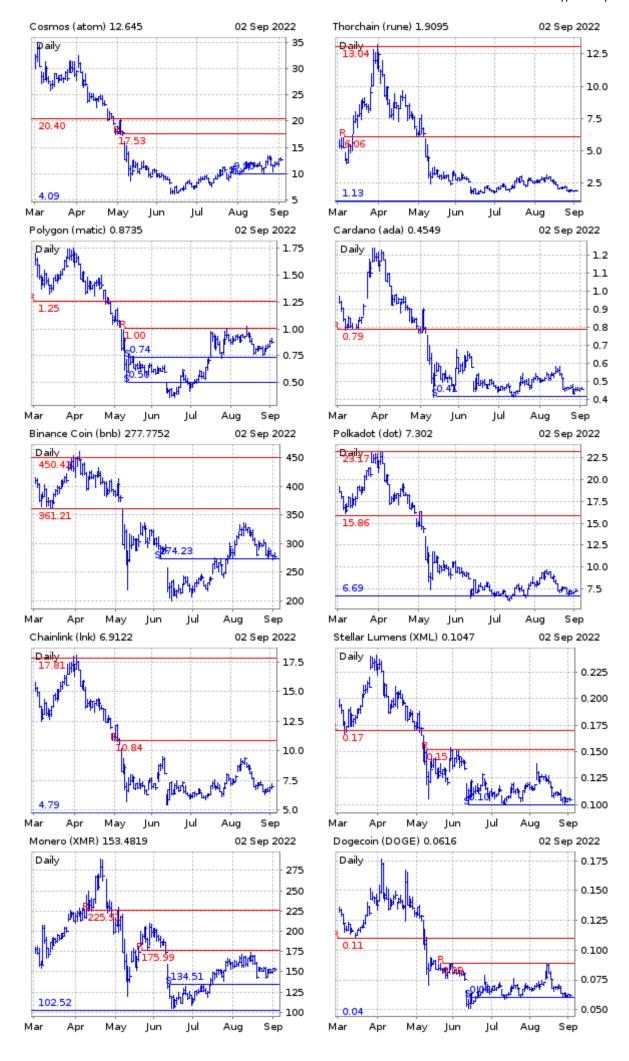

© 2022 Stockcube Research Ltd Page 1 of 8

Bitcoin still tests short term support around 20000, Ethereum remains above support at 1450.

Shitcoins are also mixed; better trending coins Cosmos and Polygon have gains of 9% and 13% on week.

© 2022 Stockcube Research Ltd Page 2 of 8

**Shitcoin Summary Table** 

| Close                | Daily ∆%                                                      | Wk∆%   | RSI                                                                                                                                                                                                                                                                                                                                                                                                                                                             | Trend                                                                                                                                                                                                                                                                                                                                                                                                                                                                                                                                                                      |  |  |
|----------------------|---------------------------------------------------------------|--------|-----------------------------------------------------------------------------------------------------------------------------------------------------------------------------------------------------------------------------------------------------------------------------------------------------------------------------------------------------------------------------------------------------------------------------------------------------------------|----------------------------------------------------------------------------------------------------------------------------------------------------------------------------------------------------------------------------------------------------------------------------------------------------------------------------------------------------------------------------------------------------------------------------------------------------------------------------------------------------------------------------------------------------------------------------|--|--|
| Smart Contract Coins |                                                               |        |                                                                                                                                                                                                                                                                                                                                                                                                                                                                 |                                                                                                                                                                                                                                                                                                                                                                                                                                                                                                                                                                            |  |  |
| 277.78               | -0.2%                                                         | -0.8%  | 56                                                                                                                                                                                                                                                                                                                                                                                                                                                              | +9                                                                                                                                                                                                                                                                                                                                                                                                                                                                                                                                                                         |  |  |
| .33                  | -0.4%                                                         | -2.5%  | 48                                                                                                                                                                                                                                                                                                                                                                                                                                                              | -19                                                                                                                                                                                                                                                                                                                                                                                                                                                                                                                                                                        |  |  |
| .10                  | -0.5%                                                         | +0.6%  | 49                                                                                                                                                                                                                                                                                                                                                                                                                                                              | -19                                                                                                                                                                                                                                                                                                                                                                                                                                                                                                                                                                        |  |  |
| 12.64                | -0.8%                                                         | +9.4%  | 62                                                                                                                                                                                                                                                                                                                                                                                                                                                              | +9                                                                                                                                                                                                                                                                                                                                                                                                                                                                                                                                                                         |  |  |
| .45                  | -0.8%                                                         | +5.2%  | 48                                                                                                                                                                                                                                                                                                                                                                                                                                                              | -19                                                                                                                                                                                                                                                                                                                                                                                                                                                                                                                                                                        |  |  |
| 31.30                | -1.0%                                                         | -1.7%  | 43                                                                                                                                                                                                                                                                                                                                                                                                                                                              | -19                                                                                                                                                                                                                                                                                                                                                                                                                                                                                                                                                                        |  |  |
| .27                  | -1.0%                                                         | -1.7%  | 45                                                                                                                                                                                                                                                                                                                                                                                                                                                              | -19                                                                                                                                                                                                                                                                                                                                                                                                                                                                                                                                                                        |  |  |
| .87                  | -1.3%                                                         | +13.7% | 55                                                                                                                                                                                                                                                                                                                                                                                                                                                              | +9                                                                                                                                                                                                                                                                                                                                                                                                                                                                                                                                                                         |  |  |
| 1.91                 | -1.6%                                                         | -2.4%  | 44                                                                                                                                                                                                                                                                                                                                                                                                                                                              | -19                                                                                                                                                                                                                                                                                                                                                                                                                                                                                                                                                                        |  |  |
| 18.91                | -2.2%                                                         | -8.7%  | 47                                                                                                                                                                                                                                                                                                                                                                                                                                                              | -19                                                                                                                                                                                                                                                                                                                                                                                                                                                                                                                                                                        |  |  |
| 4.19                 | -3.6%                                                         | +6.2%  | 53                                                                                                                                                                                                                                                                                                                                                                                                                                                              | -19                                                                                                                                                                                                                                                                                                                                                                                                                                                                                                                                                                        |  |  |
| Cross Chain Coins    |                                                               |        |                                                                                                                                                                                                                                                                                                                                                                                                                                                                 |                                                                                                                                                                                                                                                                                                                                                                                                                                                                                                                                                                            |  |  |
| 7.30                 | +1.5%                                                         | +5.3%  | 53                                                                                                                                                                                                                                                                                                                                                                                                                                                              | -19                                                                                                                                                                                                                                                                                                                                                                                                                                                                                                                                                                        |  |  |
| 6.91                 | +0.1%                                                         | +6.6%  | 53                                                                                                                                                                                                                                                                                                                                                                                                                                                              | -10                                                                                                                                                                                                                                                                                                                                                                                                                                                                                                                                                                        |  |  |
|                      | 277.78 .33 .10 12.64 .45 31.30 .27 .87 1.91 18.91 4.19 s 7.30 | 277.78 | 277.78       -0.2%       -0.8%         .33       -0.4%       -2.5%         .10       -0.5%       +0.6%         12.64       -0.8%       +9.4%         .45       -0.8%       +5.2%         31.30       -1.0%       -1.7%         .27       -1.0%       -1.7%         .87       -1.3%       +13.7%         1.91       -1.6%       -2.4%         18.91       -2.2%       -8.7%         4.19       -3.6%       +6.2%         is         7.30       +1.5%       +5.3% | 277.78       -0.2%       -0.8%       56         .33       -0.4%       -2.5%       48         .10       -0.5%       +0.6%       49         12.64       -0.8%       +9.4%       62         .45       -0.8%       +5.2%       48         31.30       -1.0%       -1.7%       43         .27       -1.0%       -1.7%       45         .87       -1.3%       +13.7%       55         1.91       -1.6%       -2.4%       44         18.91       -2.2%       -8.7%       47         4.19       -3.6%       +6.2%       53         18       -7.30       +1.5%       +5.3%       53 |  |  |

© 2022 Stockcube Research Ltd Page 3 of 8

| Privacy Coins  |        |       |       |    |     |
|----------------|--------|-------|-------|----|-----|
| Stellar Lumens | .10    | -0.5% | +0.6% | 49 | -19 |
| Monero         | 153.48 | -0.6% | +7.5% | 51 | +1  |
| Memecoins      |        |       |       |    |     |
| Dogecoin       | .06    | -1.4% | -3.3% | 49 | -19 |
| Gaming Coins   |        |       |       |    |     |
| Decentraland   | .78    | -0.5% | -0.3% | 44 | -19 |
| The Sandbox    | .93    | -1.1% | -3.3% | 37 | -19 |
| Theta Network  | 1.14   | -2.6% | -2.4% | 49 | -19 |