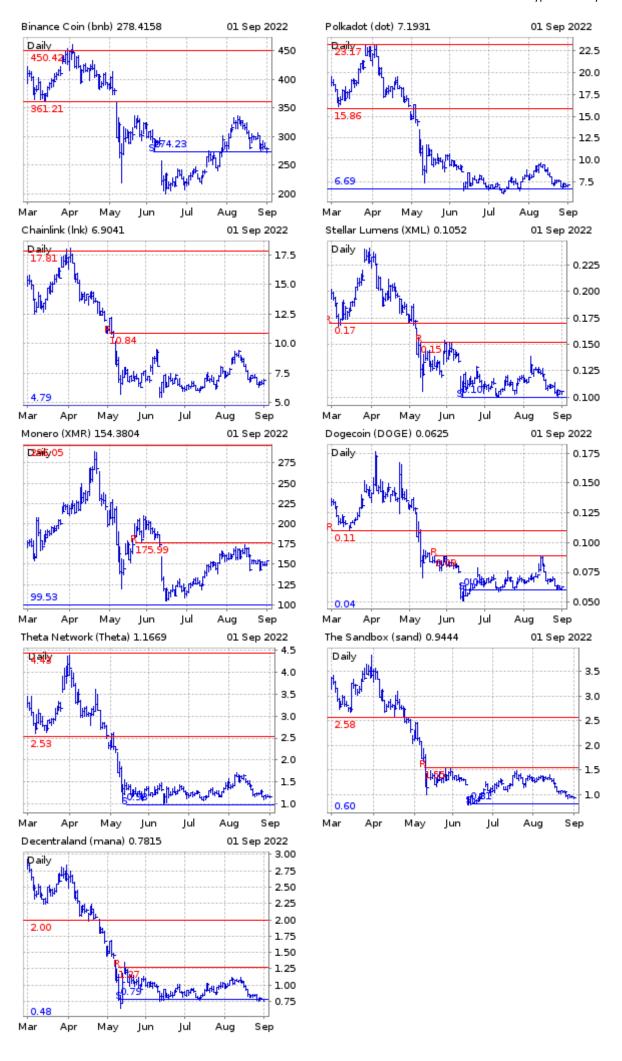

# **Shitcoin Summary Table**

| Name                 | Close  | Daily Δ% | Wk∆%   | RSI | Trend |  |  |  |
|----------------------|--------|----------|--------|-----|-------|--|--|--|
| Smart Contract Coins |        |          |        |     |       |  |  |  |
| Cosmos               | 12.74  | +7.6%    | -1.1%  | 63  | +9    |  |  |  |
| Polygon              | .89    | +6.2%    | +7.9%  | 56  | +9    |  |  |  |
| Cardano              | .46    | +2.7%    | -1.5%  | 48  | -19   |  |  |  |
| Thorchain            | 1.94   | +1.2%    | -11.5% | 44  | -19   |  |  |  |
| Avalance             | 19.33  | +0.8%    | -16.1% | 47  | -19   |  |  |  |
| Stellar Lumens       | .11    | +0.3%    | -4.8%  | 50  | -19   |  |  |  |
| Solana               | 31.61  | +0.2%    | -10.7% | 43  | -19   |  |  |  |
| Ripple               | .33    | +0.2%    | -4.8%  | 50  | -19   |  |  |  |
| Binance Coin         | 278.42 | -0.3%    | -7.7%  | 57  | +9    |  |  |  |
| Fantom               | .27    | -0.4%    | -11.5% | 46  | -19   |  |  |  |
| Near Protocol        | 4.35   | -0.8%    | +0.4%  | 54  | -19   |  |  |  |
| Cross Chain Coins    |        |          |        |     |       |  |  |  |
| Chainlink            | 6.90   | +4.3%    | -3.3%  | 52  | -10   |  |  |  |
| Polkadot             | 7.19   | +2.5%    | -5.3%  | 52  | -19   |  |  |  |
| Privacy Coins        |        |          |        |     |       |  |  |  |
| Monero               | 154.38 | +3.5%    | +0.1%  | 53  | +1    |  |  |  |
| Stellar Lumens       | .11    | +0.3%    | -4.8%  | 50  | -19   |  |  |  |
| Memecoins            |        |          |        |     |       |  |  |  |
| Dogecoin             | .06    | +2.0%    | -9.8%  | 50  | -19   |  |  |  |
| Gaming Coins         |        |          |        |     |       |  |  |  |
| Decentraland         | .78    | +0.8%    | -7.1%  | 44  | -19   |  |  |  |
| Theta Network        | 1.17   | +0.4%    | -8.1%  | 50  | -19   |  |  |  |
| The Sandbox          | .94    | -0.4%    | -10.5% | 36  | -19   |  |  |  |