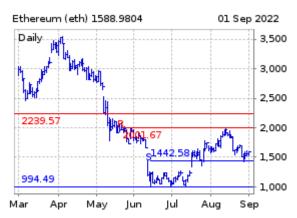

## **Major Coin Summary**

| Name                | Close     | Daily Ch % | Wk Ch    | Wk Ch % | RSI |
|---------------------|-----------|------------|----------|---------|-----|
| Bitcoin             | 20,125.93 | +0.4%      | -1459.50 | -6.8%   | 46  |
| Ethereum            | 1,588.98  | +2.3%      | -108.10  | -6.4%   | 54  |
| Nasdaq Crypto Index | 1,255.68  | -0.6%      | -101.91  | -7.5%   | 47  |

Ethereum finds some support above 1500; Bitcoin still tests recent lows.

© 2022 Stockcube Research Ltd Page 1 of 7