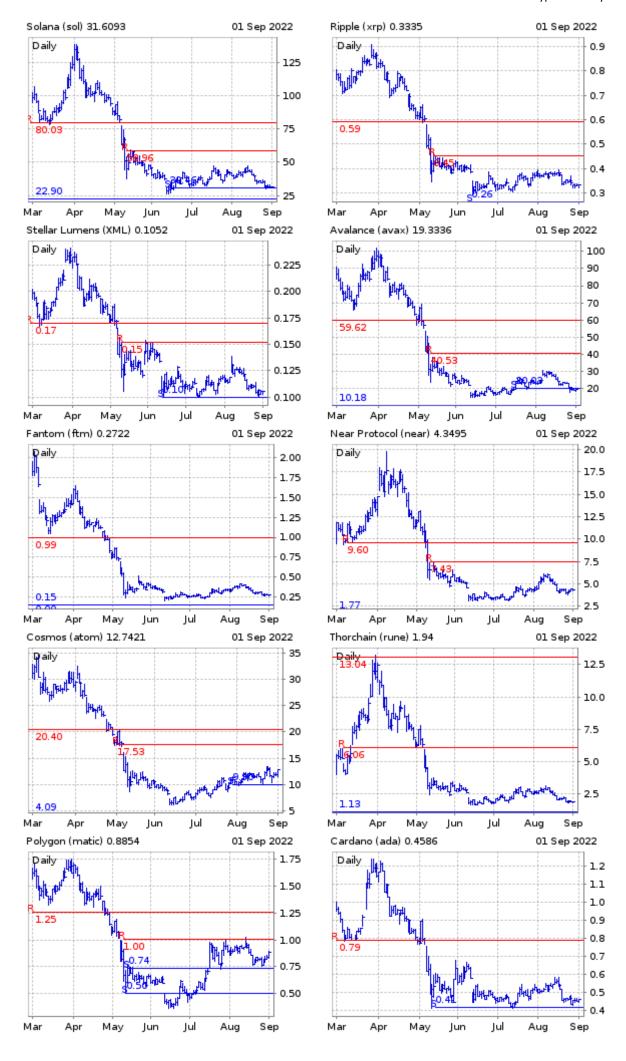

#### **Ratio Chart**

Cosmos and Polygon were the best performers yesterday, both reasserting short term uptrends. Along with Binance Coin, these have the best short term technicals.

© 2022 Stockcube Research Ltd Page 2 of 7

# **Shitcoin Summary Table**

| Name                 | Close  | Daily Δ% | Wk∆%   | RSI | Trend |  |  |  |
|----------------------|--------|----------|--------|-----|-------|--|--|--|
| Smart Contract Coins |        |          |        |     |       |  |  |  |
| Cosmos               | 12.74  | +7.6%    | -1.1%  | 63  | +9    |  |  |  |
| Polygon              | .89    | +6.2%    | +7.9%  | 56  | +9    |  |  |  |
| Cardano              | .46    | +2.7%    | -1.5%  | 48  | -19   |  |  |  |
| Thorchain            | 1.94   | +1.2%    | -11.5% | 44  | -19   |  |  |  |
| Avalance             | 19.33  | +0.8%    | -16.1% | 47  | -19   |  |  |  |
| Stellar Lumens       | .11    | +0.3%    | -4.8%  | 50  | -19   |  |  |  |
| Solana               | 31.61  | +0.2%    | -10.7% | 43  | -19   |  |  |  |
| Ripple               | .33    | +0.2%    | -4.8%  | 50  | -19   |  |  |  |
| Binance Coin         | 278.42 | -0.3%    | -7.7%  | 57  | +9    |  |  |  |
| Fantom               | .27    | -0.4%    | -11.5% | 46  | -19   |  |  |  |
| Near Protocol        | 4.35   | -0.8%    | +0.4%  | 54  | -19   |  |  |  |
| Cross Chain Coins    |        |          |        |     |       |  |  |  |
| Chainlink            | 6.90   | +4.3%    | -3.3%  | 52  | -10   |  |  |  |
| Polkadot             | 7.19   | +2.5%    | -5.3%  | 52  | -19   |  |  |  |
| Privacy Coins        |        |          |        |     |       |  |  |  |
| Monero               | 154.38 | +3.5%    | +0.1%  | 53  | +1    |  |  |  |
| Stellar Lumens       | .11    | +0.3%    | -4.8%  | 50  | -19   |  |  |  |
| Memecoins            |        |          |        |     |       |  |  |  |
| Dogecoin             | .06    | +2.0%    | -9.8%  | 50  | -19   |  |  |  |
| Gaming Coins         |        |          |        |     |       |  |  |  |
| Decentraland         | .78    | +0.8%    | -7.1%  | 44  | -19   |  |  |  |
| Theta Network        | 1.17   | +0.4%    | -8.1%  | 50  | -19   |  |  |  |
| The Sandbox          | .94    | -0.4%    | -10.5% | 36  | -19   |  |  |  |