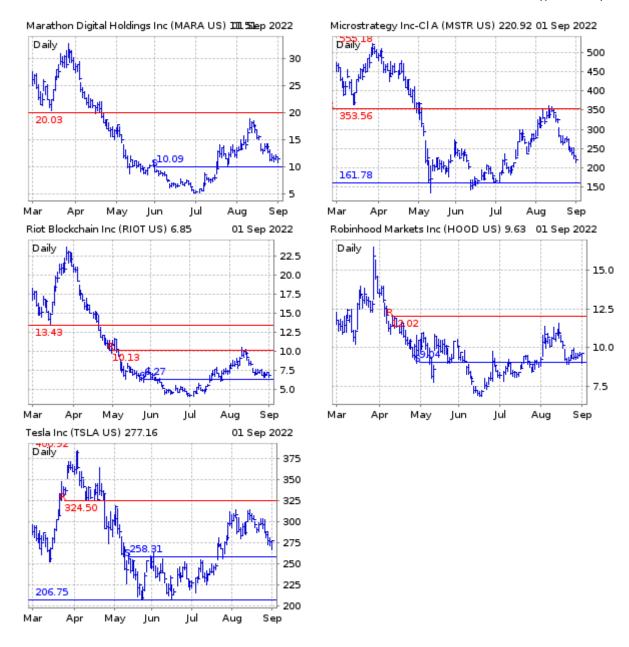

### **Crypto Related Assets**

| Name                             | Close  | Daily Ch % | Wk Ch % | Trend Score | RSI |
|----------------------------------|--------|------------|---------|-------------|-----|
| ARK Innovation ETF               | 41.72  | -0.4%      | -8.9%   | -1          | 45  |
| Block Inc                        | 68.75  | -0.2%      | -7.9%   | -1          | 48  |
| Coinbase Global Inc              | 65.53  | -1.9%      | -8.2%   | -10         | 49  |
| HIVE Blockchain Technologies Ltd | 4.85   | -4.7%      | -0.8%   | +9          | 56  |
| Marathon Digital Holdings Inc    | 11.51  | -2.9%      | -10.6%  | +9          | 50  |
| Microstrategy Inc-Cl A           | 220.92 | -4.6%      | -19.0%  | +9          | 43  |
| Riot Blockchain Inc              | 6.85   | -4.5%      | -7.8%   | -10         | 51  |
| Robinhood Markets Inc            | 9.63   | +0.8%      | -1.8%   | +9          | 54  |
| Tesla Inc                        | 277.16 | +0.6%      | -6.4%   | +21         | 52  |

Crypto related equities moved lower. Hive tests short term support while marathon and Microstrategy approach short term support at 10 and 200 respectively.

© 2022 Stockcube Research Ltd Page 6 of 7

The information is provided as general market commentary and should not be the basis for making investment d ecisions or be construed as investment advice with respect to any digital asset. Any person considering trading digital assets should seek independent advice on the suitability of any particular digital asset. Planet Crypto Web Publishing disclaims any liability arising from the use of the information provided.