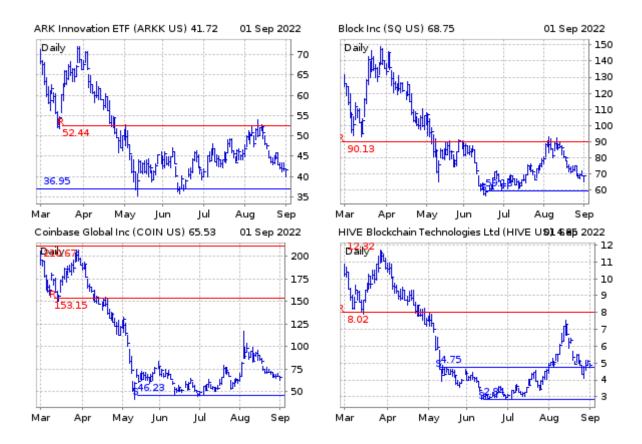

### **Crypto Related Assets**

| Name                             | Close  | Daily Ch % | Wk Ch % | Trend Score | RSI |
|----------------------------------|--------|------------|---------|-------------|-----|
| ARK Innovation ETF               | 41.72  | -0.4%      | -8.9%   | -1          | 45  |
| Block Inc                        | 68.75  | -0.2%      | -7.9%   | -1          | 48  |
| Coinbase Global Inc              | 65.53  | -1.9%      | -8.2%   | -10         | 49  |
| HIVE Blockchain Technologies Ltd | 4.85   | -4.7%      | -0.8%   | +9          | 56  |
| Marathon Digital Holdings Inc    | 11.51  | -2.9%      | -10.6%  | +9          | 50  |
| Microstrategy Inc-Cl A           | 220.92 | -4.6%      | -19.0%  | +9          | 43  |
| Riot Blockchain Inc              | 6.85   | -4.5%      | -7.8%   | -10         | 51  |
| Robinhood Markets Inc            | 9.63   | +0.8%      | -1.8%   | +9          | 54  |
| Tesla Inc                        | 277.16 | +0.6%      | -6.4%   | +21         | 52  |

Crypto related equities moved lower. Hive tests short term support while marathon and Microstrategy approach short term support at 10 and 200 respectively.

© 2022 Stockcube Research Ltd Page 6 of 7

The information is provided as general market commentary and should not be the basis for making investment d ecisions or be construed as investment advice with respect to any digital asset. Any person considering trading digital assets should seek independent advice on the suitability of any particular digital asset. Planet Crypto Web Publishing disclaims any liability arising from the use of the information provided.