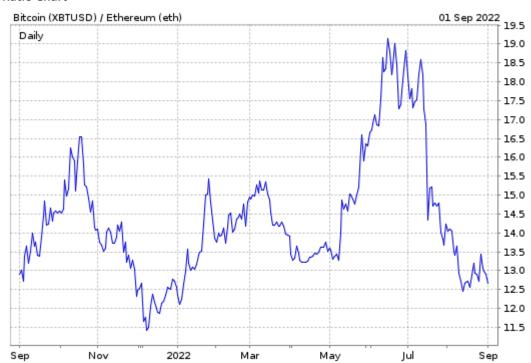

#### **Ratio Chart**

Cosmos and Polygon were the best performers yesterday, both reasserting short term uptrends. Along with Binance Coin, these have the best short term technicals.

© 2022 Stockcube Research Ltd Page 2 of 7