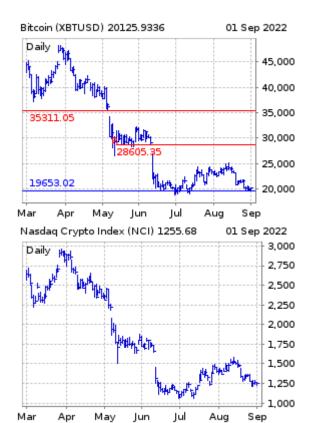

## **Major Coin Summary**

| Name                | Close     | Daily Ch % | Wk Ch    | Wk Ch % | RSI |
|---------------------|-----------|------------|----------|---------|-----|
| Bitcoin             | 20,125.93 | +0.4%      | -1459.50 | -6.8%   | 46  |
| Ethereum            | 1,588.98  | +2.3%      | -108.10  | -6.4%   | 54  |
| Nasdaq Crypto Index | 1,255.68  | -0.6%      | -101.91  | -7.5%   | 47  |

Ethereum finds some support above 1500; Bitcoin still tests recent lows.

© 2022 Stockcube Research Ltd Page 1 of 7